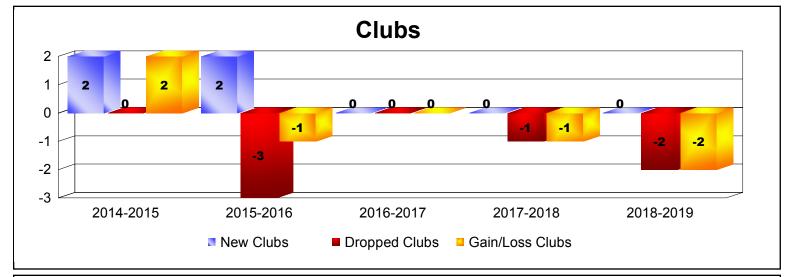

District 20 R2 As of June 2019 Cumulative

| Year      | New<br>Clubs | Dropped<br>Clubs | Gain/<br>Loss<br>Clubs | New<br>Members | Charter<br>Members | Reinstate<br>Members | Transfer<br>Members | Total<br>Member<br>Added | Total<br>Members<br>Dropped | Gain/<br>Loss<br>Members |
|-----------|--------------|------------------|------------------------|----------------|--------------------|----------------------|---------------------|--------------------------|-----------------------------|--------------------------|
| 2014-2015 | 2            | 0                | 2                      | 153            | 53                 | 1                    | 0                   | 207                      | -180                        | 27                       |
| 2015-2016 | 2            | -3               | -1                     | 103            | 75                 | 6                    | 4                   | 188                      | -241                        | -53                      |
| 2016-2017 | 0            | 0                | 0                      | 180            | 4                  | 2                    | 0                   | 186                      | -202                        | -16                      |
| 2017-2018 | 0            | -1               | -1                     | 163            | 4                  | 5                    | 3                   | 175                      | -191                        | -16                      |
| 2018-2019 | 0            | -2               | -2                     | 209            | 16                 | 3                    | 20                  | 248                      | -216                        | 32                       |
| Average   | 1            | -1               | 0                      | 162            | 30                 | 3                    | 5                   | 201                      | -206                        | -5                       |