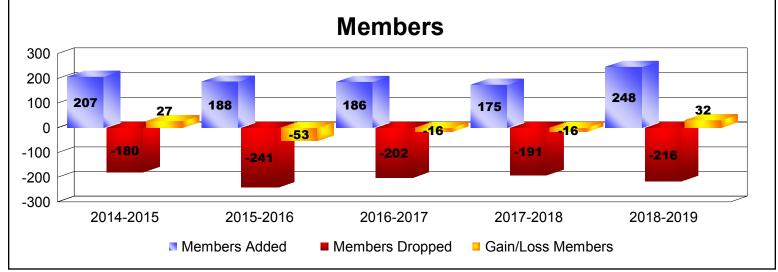

District 20 R2 As of June 2019 Cumulative

| Year      | New<br>Clubs | Dropped<br>Clubs | Gain/<br>Loss<br>Clubs | New<br>Members | Charter<br>Members | Reinstate<br>Members | Transfer<br>Members | Total<br>Member<br>Added | Total<br>Members<br>Dropped | Gain/<br>Loss<br>Members |
|-----------|--------------|------------------|------------------------|----------------|--------------------|----------------------|---------------------|--------------------------|-----------------------------|--------------------------|
| 2014-2015 | 2            | 0                | 2                      | 153            | 53                 | 1                    | 0                   | 207                      | -180                        | 27                       |
| 2015-2016 | 2            | -3               | -1                     | 103            | 75                 | 6                    | 4                   | 188                      | -241                        | -53                      |
| 2016-2017 | 0            | 0                | 0                      | 180            | 4                  | 2                    | 0                   | 186                      | -202                        | -16                      |
| 2017-2018 | 0            | -1               | -1                     | 163            | 4                  | 5                    | 3                   | 175                      | -191                        | -16                      |
| 2018-2019 | 0            | -2               | -2                     | 209            | 16                 | 3                    | 20                  | 248                      | -216                        | 32                       |
| Average   | 1            | -1               | 0                      | 162            | 30                 | 3                    | 5                   | 201                      | -206                        | -5                       |